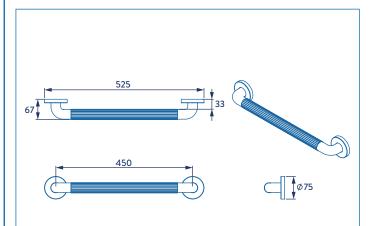

# AP501722 450MM ABS GRAB BAR (WHITE)







Dimensions: H75mm x W525mm x D67mm

# **GUARANTEE**

Consumer Statutory Rights Apply

#### ILLUSTRATED

AP501722 450mm ABS Grab Bar (White) RAL 9003 - Signal White

#### **CONFIGURATIONS**

AP501731 450mm ABS Grab Bar (Grey) RAL 7016 - Pantone 432C AP501734 450mm ABS Grab Bar (Blue) RAL 5011 - Pantone 296C

#### MATERIAL ABS

ABS

# COLOURS

White

### WEIGHT

N/A

#### **PACKAGING** Plastic Sleeve with Label

#### FREQUENTLY USED APPLICATIONS Residential

Hotels

# **FEATURES**

Ribbed to aid grip of bar. Concealed fixings. Suitable for users up to 100kg/220lbs/15st 10lbs when fitted to a solid wall. Fixings not included.

# **CARE AND MAINTENANCE**

Clean surfaces with a damp cloth and wipe dry using a soft cloth. Do not use chemical or abrasive cleaners as these may damage the surface